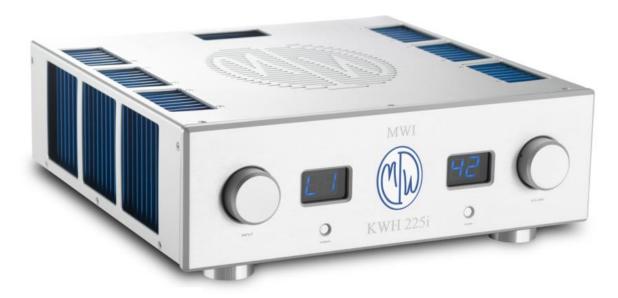

# KWH 225i Hybrid Integrated

## KWH 225i Hybrid Integrated

The KWH 225i represents the culmination of years of SS and tube preamp and amplifier design. Our preferred approach has always been that of a hybrid system. The KWI 200 SS integrated amp was a big success for us, offering excellent performance and integration. The KWH 225i takes things to the next level. We combined the solid state output stage of our Reference KWA 150SE amp with the controls and integration of the KWI 200 and a tube preamp stage. We then increased the power to 225W. The result is the KWH 225i. We think you'll like it!

#### **FEATURES:**

- (3) sets of RCA inputs.
- (1) set of XLR inputs.
- (1) Home Theater Bypass Input (HTBP).

Preamp Output.

Optional SS phono stage (user installable).

Front panel controls: Input select, power, volume and HTBP.